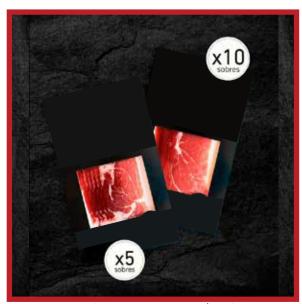

SPECIAL EDITION CASE HAM DOP 25 KT WHITE GOLD (1KG)

- -Minimum cure of 22 months
- -High protein content
- -10 envelopes of knife-cut ham are sent

SLICED D.O.P LOT (15 ENVELOPES OF 80G/UNIT)

Minimum curing of 18 months for the Ham and 9 to 11 months for the Shoulder

- -High protein content
- -10 envelopes of D.O.P Ham are sent. and 5 envelopes of Paleta D.O.P.
- -Our Ham, like all our products, follows the highest quality standards thanks to our complete traceability throughout the production process.

- DOP PACK (50G / UNIT)
  -Minimum curing of 18 months for the Ham and 9 to 11 months for the Shoulder
  -High protein content
  -10 envelopes of D.O.P Ham are sent. and 15 envelopes of Paleta D.O.P.

Catalog of hams, slices and more.