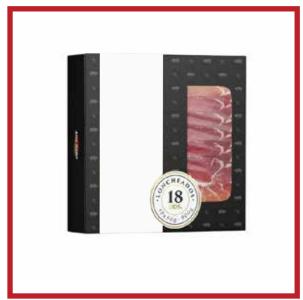

- -Minimum curing of the Ham for 18 months
- -High protein content
- -18 envelopes of D.O.P Ham are sent. 50g/unit

PES OF 50g / 900g)
-Minimum cure of 25 months

- -High protein content
- -18 units of vacuum-packed sliced Iberian Cebo Ham are sent