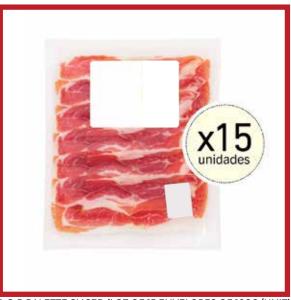

- -Minimum cure of 12 months
- -High protein content
- -15 units of vacuum-packed sliced ham are sent

HAM D.O.P. SLICED (LOT OF 15 ENVELOPES OF 80G/UNIT)

- -Minimum cure of 18 months
- -High protein content
- -15 units of D.O.P Ham are sent. vacuum packed sliced

HAM D.O.P. SLICED (LOT OF 15 ENVELOPES OF 100G/UNIT) From a gastronomic miracle, D.O.P Ham is born. that, regardless of the distance, is a flavor that unites us.

- -Minimum cure of 18 months
- -High protein content
- -15 units of D.O.P Ham are sent. vacuum packed sliced