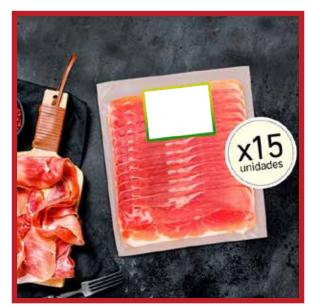

- -Minimum cure of 12 months
- -High protein content
- -15 units of vacuum-packed sliced ham are sent

HAM D.O.P. SLICED (LOT OF 15 ENVELOPES OF 80G/UNIT)

- -Minimum cure of 18 months
- -High protein content
- -15 units of D.O.P Ham are sent. vacuum packed sliced

HAM D.O.P. SLICED (LOT OF 15 ENVELOPES OF 100G/UNIT) From a gastronomic miracle, D.O.P Ham is born. that, regardless of the distance, is a flavor that unites us.

- -Minimum cure of 18 months
- -High protein content
- -15 units of D.O.P Ham are sent. vacuum packed sliced