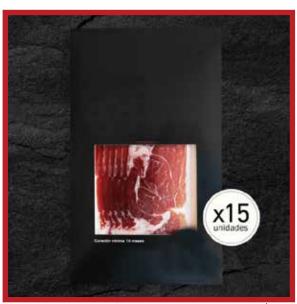

- -Minimum curing of the Ham for 18 months
- -High protein content
- -18 envelopes of D.O.P Ham are sent. 50g/unit

PES OF 50g / 900g)
-Minimum cure of 25 months

- -High protein content
- -18 units of vacuum-packed sliced Iberian Cebo Ham are sent