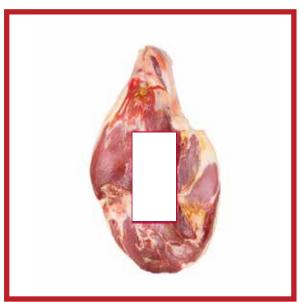

Our Iberian Cebo Ham, like all our products, follows the highest quality standards thanks to our complete traceability throughout the production process.

POLISHED D.O.P HAM CENTER (5KG - 5.5 KG)

- -Minimum curing of the Ham for 18 months
- -High protein content
- -Ship vacuum packed

D.O.P HAM CENTER (5KG - 5.5 KG)

- -Minimum cure of 18 months
- -High protein content
- -Ship vacuum packed

SLICED DOP HAM BRIEFCASE (6 ENVELOPES OF 100G) From a gastronomic miracle, D.O.P Ham is born. that, regardless of the distance, is a flavor that unites us.