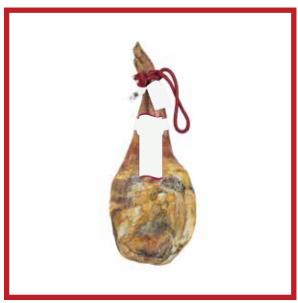

PALLET D.O.P (4.5 - 5 KG)

- -Healing from 9 to 11 months
- -High protein content
- -It is sent vacuum packed, with mesh and net inside a suitcase box.

D.O.P PALETTE (4.5KG - 5KG) + DUROC LOIN TACO (310G) -Healing from 9 to 11 months