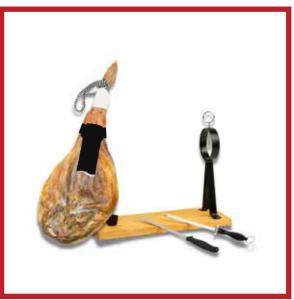

- -Minimum cure of 18 months
- -High protein content
- -It is sent vacuum packed, with mesh and net inside a suitcase box  $\,$
- -A ham holder, knife and sharpening steel are included

HAM D.O.P. (8KG - 8.5 KG) + HAM HOLDER, KNIFE AND CHAIRA

- -Minimum cure of 18 months
- -High protein content
- -It is sent vacuum packed, with mesh and net inside a suitcase box
- -Contains a ham holder, a knife and a sharpening steel

HAM D.O.P. (8KG - 8.5KG) + DUROC LOIN TACO (310G)

- -Minimum cure of 12 months
- -High protein content
- -It is sent vacuum packed, with mesh and net inside a suitcase

HAM D.O.P. (8KG - 8.5KG) + EXTRA DUROC SAUSAGED LOIN TACO (310 G) + HAM BAR, KNIFE AND CHAIRA