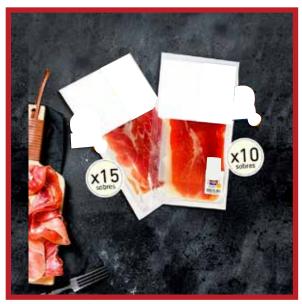

SPECIAL EDITION CASE HAM DOP 25 KT WHITE GOLD (1KG)

- -Minimum cure of 22 months
- -High protein content
- -10 envelopes of knife-cut ham are sent

SLICED D.O.P LOT (15 ENVELOPES OF 80G/UNIT)

Minimum curing of 18 months for the Ham and 9 to 11 months for the Shoulder

- -High protein content
- -10 envelopes of D.O.P Ham are sent. and 5 envelopes of Paleta D.O.P.
- -Our Ham, like all our products, follows the highest quality standards thanks to our complete traceability throughout the production process.

- DOP PACK (50G / UNIT)
  -Minimum curing of 18 months for the Ham and 9 to 11 months for the Shoulder
  -High protein content
  -10 envelopes of D.O.P Ham are sent. and 15 envelopes of Paleta D.O.P.

Catalog of hams, slices and more.