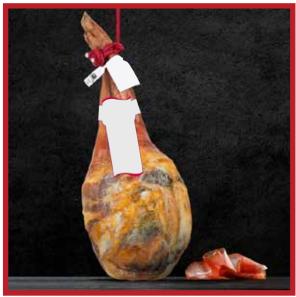

IBERIAN CEBO HAM 50% IBERIAN BREED (8.5 - 9.5 KG) Iberian Cebo Ham with AENOR certificate in Antibiotic-Free Raising from weaning. The pigs used have been treated with

the best living conditions, in their habitat and feeding.