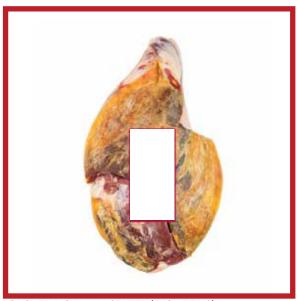

HAM D.O.P. (7 - 8.5KG)

- -Minimum cure of 18 months
- -High protein content
- -It is sent vacuum packed, with mesh and net inside a suitcase box.

Our Ham, like all our products, follows the highest quality standards thanks to our complete traceability throughout the production process.

HAM D.O.P. WHITE GOLD (8.5 - 9.5 KG)

- -Minimum cure of 22 months
- -High protein content
- -It is sent vacuum packed, with mesh and net inside a suitcase box.

Our Oro Blanco Ham, like all our products, follows the highest quality standards thanks to our complete traceability throughout the production process.