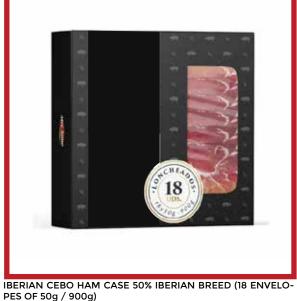

- -High protein content
- -It is sent vacuum packed, with mesh and net inside a suitcase
- -No nitrites, nitrates or other added additives. Only sea salt.

D.O.P PALLET CENTER (2KG - 2.5KG)DOP HAM CASE (18 ENVE-LOPES OF 50G / 900G)

- -Minimum curing of the Ham for 18 months
- -High protein content
- -18 envelopes of D.O.P Ham are sent. 50g/unit

PES OF 50g / 900g)
-Minimum cure of 25 months

- -High protein content
- -18 units of vacuum-packed sliced Iberian Cebo Ham are sent