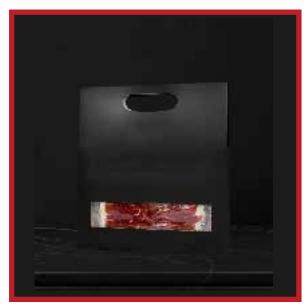

D.O.P HAM CENTER (5KG - 5.5 KG)

- -Minimum cure of 18 months
- -High protein content
- -Ship vacuum packed

SLICED DOP HAM BRIEFCASE (6 ENVELOPES OF 100G) From a gastronomic miracle, D.O.P Ham is born. that, regardless of the distance, is a flavor that unites us.

- -Minimum cure of 18 months
- -High protein content
- -6 envelopes of Ham are sent

IBERIAN BAIT SHOULDER 50% IBERIAN BREED (6.5KG - 7.5KG) -Minimum cure of 20 months

- -High protein content
- -It is sent vacuum packed, with mesh and net inside a suitcase box