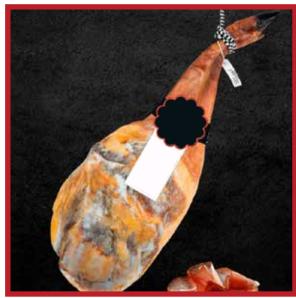

HAM D.O.P. (7 - 8.5KG)

- -Minimum cure of 18 months
- -High protein content
- -It is sent vacuum packed, with mesh and net inside a suitcase box.

Our Ham, like all our products, follows the highest quality standards thanks to our complete traceability throughout the production process.