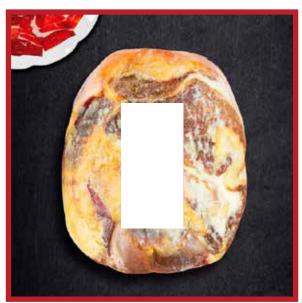

PALLET CENTER (100% DUROC PARENT) (2KG - 2.5KG)

- -Minimum cure of 10 months
- -High protein content
- -Ship vacuum packed

POLISHED PALLET CENTER (100% DUROC PARENT) (2KG -2.5KG)
-Minimum cure of 10 months
-High protein content

- D.O.P PALLET CENTER (2KG 2.5KG)
  -Healing from 9 to 11 months
  -High protein content
  -It is sent vacuum packed, with mesh and net inside a suitcase box.

POLISHED PALLET CENTER (100% DUROC PARENT) (2KG -2.5KG)