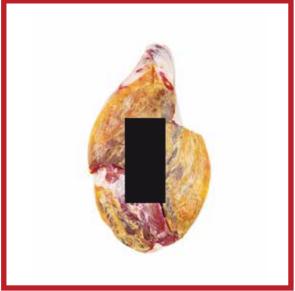

HAM D.O.P. (7 - 8.5KG)

- -Minimum cure of 18 months
- -High protein content
- -It is sent vacuum packed, with mesh and net inside a suitcase box.

Our Ham, like all our products, follows the highest quality standards thanks to our complete traceability throughout the production process.

HAM D.O.P. WHITE GOLD (8.5 - 9.5 KG)

- -Minimum cure of 22 months
- -High protein content
- -It is sent vacuum packed, with mesh and net inside a suitcase box.

Our Oro Blanco Ham, like all our products, follows the highest quality standards thanks to our complete traceability throughout the production process.