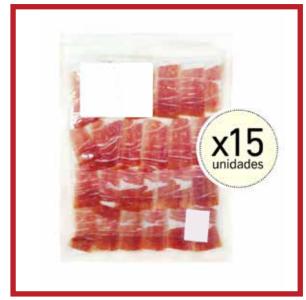

- -Minimum cure of 12 months
- -High protein content
- -15 units of vacuum-packed sliced ham are sent

HAM D.O.P. SLICED (LOT OF 15 ENVELOPES OF 80G/UNIT)

- -Minimum cure of 18 months
- -High protein content
- -15 units of D.O.P Ham are sent. vacuum packed sliced

HAM D.O.P. SLICED (LOT OF 15 ENVELOPES OF 100G/UNIT) From a gastronomic miracle, D.O.P Ham is born. that, regardless of the distance, is a flavor that unites us.

- -Minimum cure of 18 months
- -High protein content
- -15 units of D.O.P Ham are sent. vacuum packed sliced