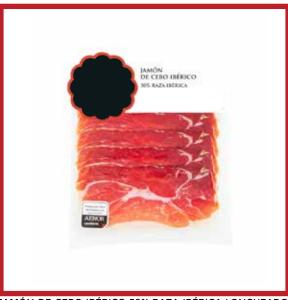

JAMÓN DE CEBO IBÉRICO 50% RAZA IBÉRICA LONCHEADO (LOTE DE 15 SOBRES DE 100G/UNIDAD)

- -Curación mínima de 25 meses
- -Alto contenido en proteínas
- -Se envían 15 unidades de Jamón de Cebo Ibérico loncheado envasado al vacío