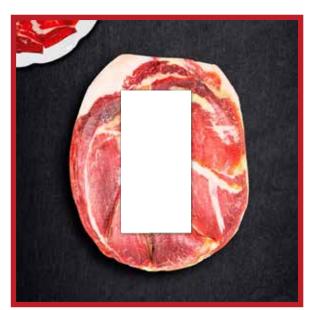

HAM D.O.P. (7 - 8.5KG)

- -Minimum cure of 18 months
- -High protein content
- -It is sent vacuum packed, with mesh and net inside a suitcase box.

Our Ham, like all our products, follows the highest quality standards thanks to our complete traceability throughout the production process.

HAM D.O.P. WHITE GOLD (8.5 - 9.5 KG)

- -Minimum cure of 22 months
- -High protein content
- -It is sent vacuum packed, with mesh and net inside a suitcase box.

Our Oro Blanco Ham, like all our products, follows the highest quality standards thanks to our complete traceability throughout the production process.