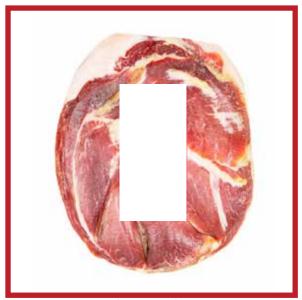

HAM D.O.P. (7 - 8.5KG)

- -Minimum cure of 18 months
- -High protein content
- -It is sent vacuum packed, with mesh and net inside a suitcase box.

Our Ham, like all our products, follows the highest quality standards thanks to our complete traceability throughout the production process.