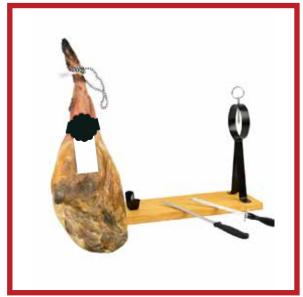

- -Minimum cure of 18 months
- -High protein content
- -It is sent vacuum packed, with mesh and net inside a suitcase box  $\,$
- -A ham holder, knife and sharpening steel are included

HAM D.O.P. (8KG - 8.5 KG) + HAM HOLDER, KNIFE AND CHAIRA