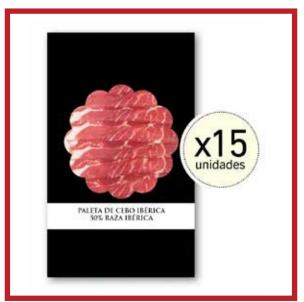

- -Minimum cure of 22 months
- -High protein content
- -Ship vacuum packed

D.O.P PALETTE SLICED (LOT OF 15 ENVELOPES OF 100G/UNIT)

- -Healing from 9 to 11 months
- -High protein content -15 units of D.O.P Palette are sent. vacuum packed sliced

D.O.P PALETTE SLICED (LOT OF 15 ENVELOPES OF 80G/UNIT)

- -Healing from 9 to 11 months
- -High protein content
- -15 units of D.O.P Palette are sent. vacuum packed sliced

IBERIAN BAIT SHOULDER 50% SLICED IBERIAN BREED (LOT OF 15 ENVELOPES OF 80G/UNIT)