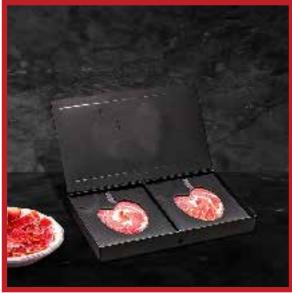

- -Minimum curing of the Ham for 18 months
- -High protein content
- -18 envelopes of D.O.P Ham are sent. 50g/unit

PES OF 50g / 900g)
-Minimum cure of 25 months

- -High protein content
- -18 units of vacuum-packed sliced Iberian Cebo Ham are sent

100% DUROC JAMON PADRE CASE (18 ENVELOPES OF 50G / 900G)

- -Minimum cure of 12 months
- -High protein content
- -18 units of vacuum-packed sliced Duroc Ham are sent

POLISHED D.O.P HAM CENTER (5.5KG - 6KG) From a gastronomic miracle, D.O.P Ham is born. that, regardless of the distance, is a flavor that unites us.