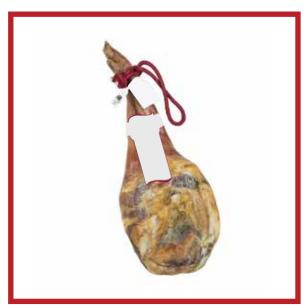

GRAN PREMIER SEMIDEBONED D.O.P SHOULDER (approximately 4.5KG)

- -Healing from 9 to 11 months
- -High protein content
- -It is sent vacuum packed, with mesh and net inside a suitcase box.
- -Semi-boned product