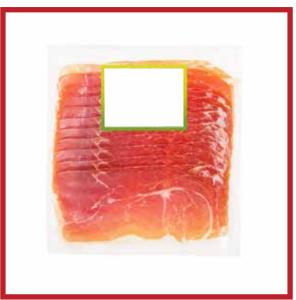

HAM D.O.P. KNIFE CUT (LOT OF 15 ENVELOPES OF 80G/UNIT) From a gastronomic miracle, D.O.P Ham is born. that, regardless of the distance, is a flavor that unites us.

- -Minimum cure of 18 months
- -High protein content
- -15 units of D.O.P Ham are sent. vacuum packed sliced