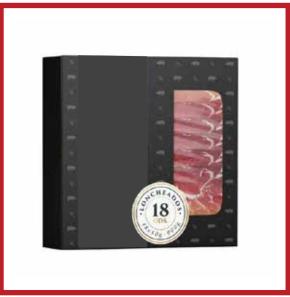

- -Minimum curing of the Ham for 18 months
- -High protein content
- -18 envelopes of D.O.P Ham are sent. 50g/unit

PES OF 50g / 900g)
-Minimum cure of 25 months

- -High protein content
- -18 units of vacuum-packed sliced Iberian Cebo Ham are sent