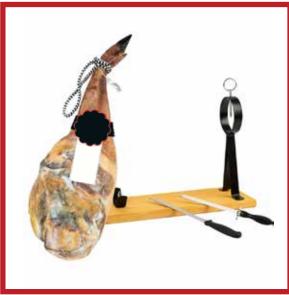

- -Minimum cure of 18 months
- -High protein content
- -It is sent vacuum packed, with mesh and net inside a suitcase box  $\,$
- -A ham holder, knife and sharpening steel are included

HAM D.O.P. (8KG - 8.5 KG) + HAM HOLDER, KNIFE AND CHAIRA