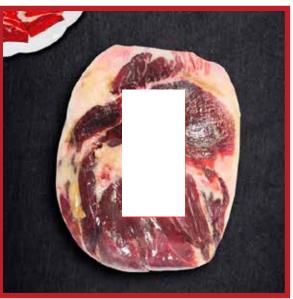

GRAN PREMIER SEMIDEBONED D.O.P SHOULDER (approximately 4.5KG)

- -Healing from 9 to 11 months
- -High protein content
- -It is sent vacuum packed, with mesh and net inside a suitcase box.
- -Semi-boned product

- -Ship vacuum packed

IBERIAN BAIT SHOULDER CENTER 50% IBERIAN BREED OF 2KG-2.5KG

- -Minimum cure of 20 months
- -High protein content -Ship vacuum packed

SEMI-BONED D.O.P SHOULDER (4.5KG approx)
-Healing from 9 to 11 months
-High protein content