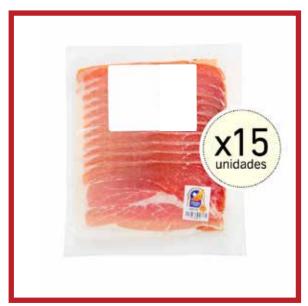

- -Minimum cure of 12 months
- -High protein content
- -15 units of vacuum-packed sliced ham are sent

HAM D.O.P. SLICED (LOT OF 15 ENVELOPES OF 80G/UNIT)

- -Minimum cure of 18 months
- -High protein content
- -15 units of D.O.P Ham are sent. vacuum packed sliced

HAM D.O.P. SLICED (LOT OF 15 ENVELOPES OF 100G/UNIT) From a gastronomic miracle, D.O.P Ham is born. that, regardless of the distance, is a flavor that unites us.

- -Minimum cure of 18 months
- -High protein content
- -15 units of D.O.P Ham are sent. vacuum packed sliced